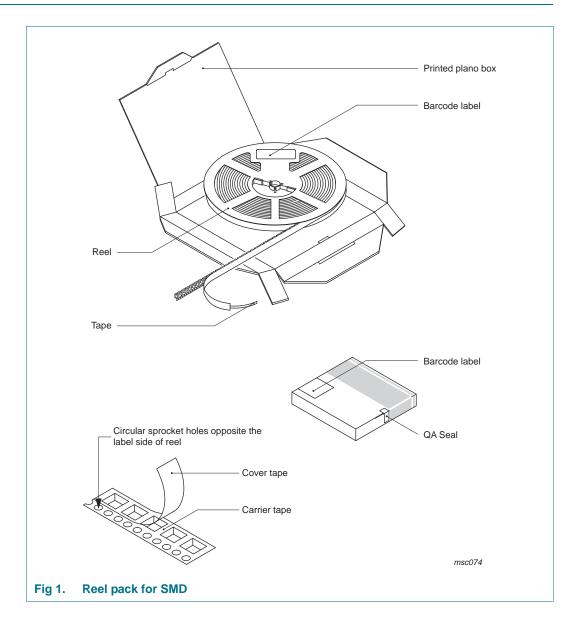

## 1. Packing method

Table 1. Packing information

| Package version | 12NC<br>ending | Reel dimensions d x w (mm) [1] | SPQ/PQ<br>(pcs) | Reels<br>per box | Outer box dimensions<br>I x w x h (mm) |
|-----------------|----------------|--------------------------------|-----------------|------------------|----------------------------------------|
| SOT223          | 135            | 330 x 12                       | 4000            | 1                | 338 x 338 x 24                         |

## Tape reel SMD; standard product orientation 12NC ending 135