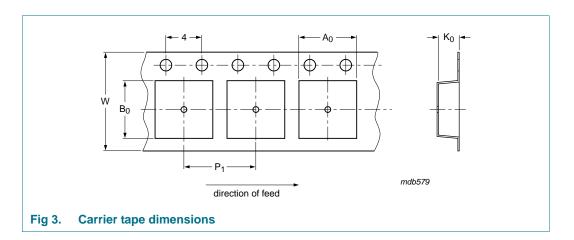

## 3. Carrier tape dimensions

Table 2. Carrier tape dimensions

In accordance with IEC 60286-3.

| A <sub>0</sub> (mm) | B <sub>0</sub> (mm) | K <sub>0</sub> (mm) | T (mm) | P <sub>1</sub> (mm) | W (mm) |
|---------------------|---------------------|---------------------|--------|---------------------|--------|
| 6.8                 | 7.3                 | 1.9                 | -      | 8.0                 | 12     |