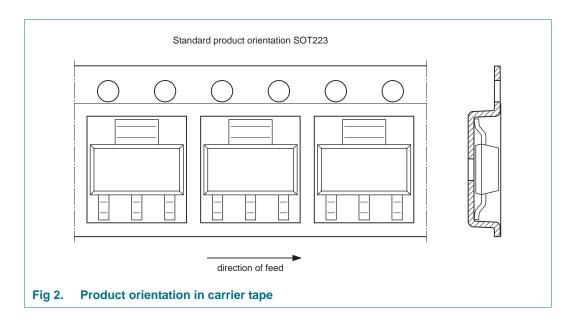

## 1. Packing method



Table 1. Packing information

| Package version | 12NC<br>ending | Reel dimensions d x w (mm) [1] | SPQ/PQ<br>(pcs) | Reels<br>per box | Outer box dimensions<br>I x w x h (mm) |
|-----------------|----------------|--------------------------------|-----------------|------------------|----------------------------------------|
| SOT223          | 135            | 330 x 12                       | 4000            | 1                | 338 x 338 x 24                         |

[1] d = reel diameter; w = tape width.



NXP Semiconductors SOT223

## Tape reel SMD; standard product orientation 12NC ending 135

## 2. Product orientation



## 3. Carrier tape dimensions



Table 2. Carrier tape dimensions

In accordance with IEC 60286-3.

| A <sub>0</sub> (mm) | B <sub>0</sub> (mm) | K <sub>0</sub> (mm) | T (mm) | P <sub>1</sub> (mm) | W (mm) |
|---------------------|---------------------|---------------------|--------|---------------------|--------|
| 6.8                 | 7.3                 | 1.9                 | -      | 8.0                 | 12     |